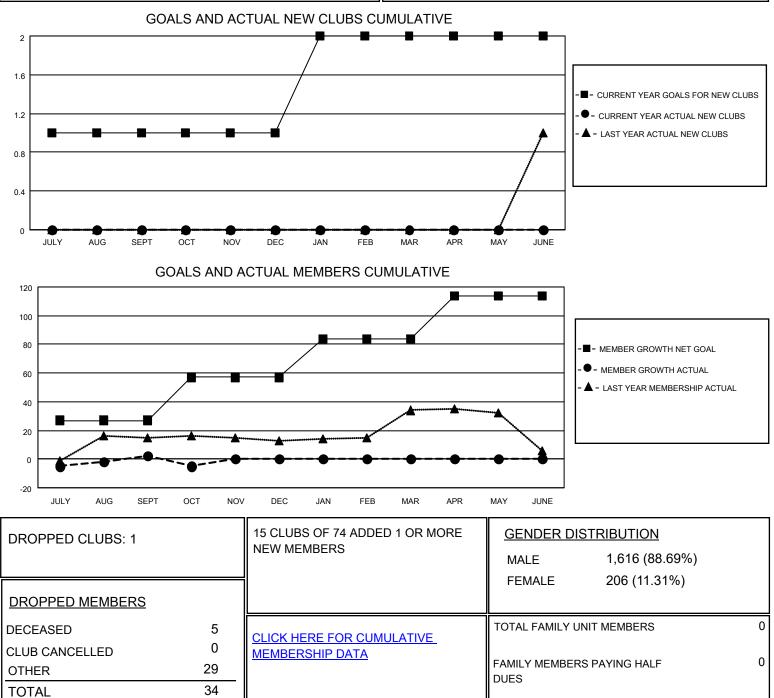

## LOCATION NETHERLANDS

**District 110CW** 

Results as of: 10/31/2020

| Clubs                 |               |           |               | Members               |                          |                         |                                                    |
|-----------------------|---------------|-----------|---------------|-----------------------|--------------------------|-------------------------|----------------------------------------------------|
| RESULTS FOR 2020-2021 |               |           |               | RESULTS FOR 2020-2021 |                          |                         |                                                    |
| QUARTER               | NEW CLUB GOAL | NEW CLUBS | DROPPED CLUBS | QUARTER ME            | EMBER GROWTH NET<br>GOAL | MEMBER GROWTH<br>ACTUAL | DROPPED<br>MEMBERS ACTUAL<br>(including transfers) |
| JULY/AUG/SEPT         | 1             | 0         | 1             | JULY/AUG/SEPT         | 27                       | 30                      | 24                                                 |
| OCT/NOV/DEC           | 0             | 0         | 0             | OCT/NOV/DEC           | 30                       | 5                       | 10                                                 |
| JAN/FEB/MAR           | 1             | 0         | 0             | JAN/FEB/MAR           | 27                       | 0                       | 0                                                  |
| APR/MAY/JUNE          | 0             | 0         | 0             | APR/MAY/JUNE          | 30                       | 0                       | 0                                                  |